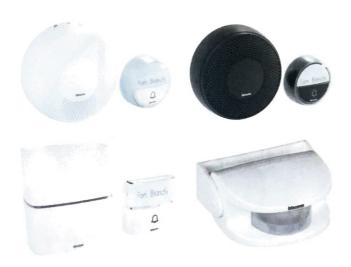

## NUOVI KIT PER CAMPANELLI WIRELESS

Grazie ai nuovi campanelli wireless è possibile installare un nuovo campanello senza la necessità di intervenire sui muri e senza dover posare cavi. Si tratta di strumenti di nuova generazione che sfruttano il segnale wi-fi e, oltre a essere robusti, pratici e belli da vedere, sono perfetti per realizzare in tutta semplicità un nuovo impianto di chiamata, magari per un'uscita secondaria, un garage o un cancello. Sono alimentati a batteria, quindi non devono essere collegati all'impianto di casa.

Il pulsante di chiamata può essere installato a grande distanza dalla suoneria (per alcuni modelli sino a 200 metri). Tutti i campanelli wireless possono essere integrati con un sensore di presenza che effettua la chiamata automatica quando un soggetto passa in prossimità della fotocellula. I nuovi kit per campanelli wireless di BTicino sono disponibili nelle versioni Comfort, nelle finiture bianca e antracite, e Advanced (dalle performance più elevate) nella finitura bianca.

A partire da euro 30.

BTIcino (www.bticino.it)