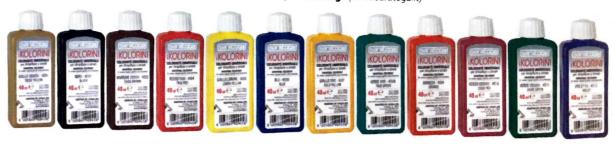

## PER COLORARE IDROPITTURE E SMAITI

Per conferire un aspetto nuovo all'arredamento di casa si parte sempre dal colore delle pareti. Questa linea completa di coloranti universali pronti all'uso, da aggiungere a idropitture, tempere e smalti, offre un ampia scelta per ogni tipo di esigenza. Si tratta di un prodotto a base di pigmenti selezionati, bagnanti, disperdenti e altamente concentrati: la formulazione APEO&VOC free e l'impiego di speciali additivi consentono una buona versatilità d'uso e garantiscono il massimo rispetto per l'ambiente e la salute. È sufficiente mescolare con cura una piccola quantità di prodotto con idropitture e smalti per ottenere la tonalità di colore desiderata. iKOLORINI sono disponibili in numerose tonalità di colore: giallo, nero, marrone, rosso, blu, verde, arancio e violetto in flaconcini da 40 ml. Euro 8,50

Saratoga (www.saratoga.it)